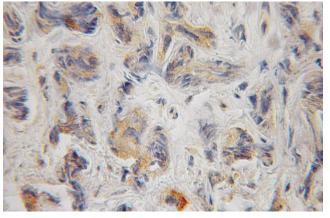

## **Antibody description**

BCL2L14 Rabbit Polyclonal antibody. Positive IHC detected in human prostate cancer tissue. Positive WB detected in human lung tissue. Observed molecular weight by Western-blot: 37 kDa

Immunohistochemical of paraffin-embedded human prostate cancer using Catalog No:117099(BCL2L14 antibody) at dilution of 1:100 (under 10x lens)