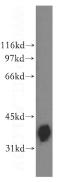

## **Antibody description**

BCL2L14 Rabbit Polyclonal antibody. Positive IHC detected in human prostate cancer tissue. Positive WB detected in human lung tissue. Observed molecular weight by Western-blot: 37 kDa

## Dilutions

**Recommended Dilution:** 

WB: 1:500-1:5000

IHC: 1:20-1:200 Validations

human lung tissue were subjected to SDS PAGE followed by western blot with Catalog No:117099(BCL2L14 antibody) at dilution of 1:500