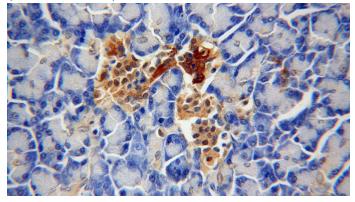

# **BCL2L13** antibody

Catalog Number: 108425

Immunohistochemical of paraffin-embedded human pancreas using Catalog No:117098(BCL2L13 antibody) at dilution of 1:100 (under 10x lens)

Immunohistochemical of paraffin-embedded human pancreas using Catalog No:117098(BCL2L13 antibody) at dilution of 1:100 (under 40x lens)