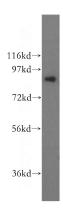

#### **Validations**

Jurkat cells were subjected to SDS PAGE followed by western blot with Catalog No:117098(BCL2L13 antibody) at dilution of 1:500

IP Result of anti-BCL2L13 (IP:Catalog No:117098, 3ug; Detection:Catalog No:117098 1:100) with mouse heart tissue lysate 8000ug.