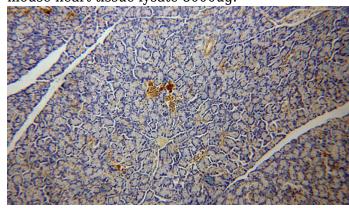

# **BCL2L13** antibody

Catalog Number: 108425

Immunohistochemical of paraffin-embedded human pancreas using Catalog No:117098(BCL2L13 antibody) at dilution of 1:100 (under 10x lens)

Immunohistochemical of paraffin-embedded human pancreas using Catalog No:117098(BCL2L13 antibody) at dilution of 1:100 (under 40x lens)