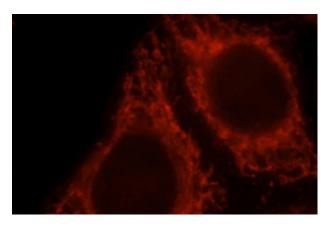

Immunofluorescent analysis of HepG2 cells, using BCL2L13 antibody Catalog No:117098 at 1:25 dilution and Rhodamine-labeled goat anti-rabbit

C6 cells were subjected to SDS PAGE followed by western blot with Catalog No:117098(BCL2L13 Antibody) at dilution of 1:600