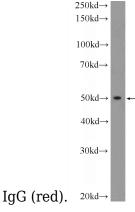

#### **Validations**

Jurkat cells were subjected to SDS PAGE followed by western blot with Catalog No:117098(BCL2L13 antibody) at dilution of 1:500

IP Result of anti-BCL2L13 (IP:Catalog No:117098, 3ug; Detection:Catalog No:117098 1:100) with mouse heart tissue lysate 8000ug.