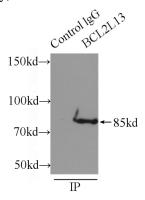

#### **Validations**

Jurkat cells were subjected to SDS PAGE followed by western blot with Catalog No:117098(BCL2L13 antibody) at dilution of 1:500

IP Result of anti-BCL2L13 (IP:Catalog No:117098, 3ug; Detection:Catalog No:117098 1:100) with mouse heart tissue lysate 8000ug.