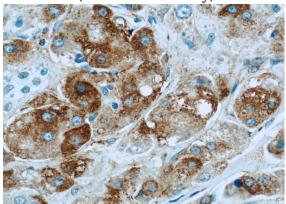

#### **Validations**

PC-3 cells were subjected to SDS PAGE followed by western blot with Catalog No:117097(BCL2L12 Antibody) at dilution of 1:1000

Immunohistochemistry of paraffin-embedded human breast cancer slide using Catalog No:117097(BCL2L12 Antibody) at dilution of 1:50

Immunohistochemistry of paraffin-embedded human breast cancer slide using Catalog