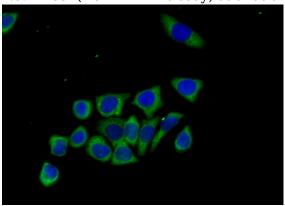

# **BCL2L12** antibody

Catalog Number: 108424

No:117097(BCL2L12 Antibody) at dilution of 1:50

Immunofluorescent analysis of (-20oc Ethanol) fixed PC-3 cells using Catalog No:117097(BCL2L12 Antibody) at dilution of 1:50 and Alexa Fluor 488-congugated AffiniPure Goat Anti-Rabbit IgG(H+L)