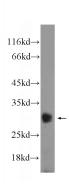

## **BCL2L12** antibody

Catalog Number: 108424

**Product name** 

BCL2L12 antibody

**Specificity** 

Human; other species not tested.

Antibody description

BCL2L12 Rabbit Polyclonal antibody. Positive IF detected in PC-3 cells. Positive IHC detected in human breast cancer tissue. Positive WB detected in PC-3 cells. Observed molecular weight by Western-blot: 32 kDa

#### **Validations**

PC-3 cells were subjected to SDS PAGE followed by western blot with Catalog No:117097(BCL2L12 Antibody) at dilution of 1:1000

Immunohistochemistry of paraffin-embedded human breast cancer slide using Catalog No:117097(BCL2L12 Antibody) at dilution of 1:50