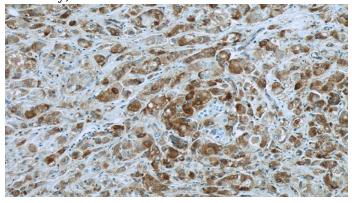

#### **Validations**

PC-3 cells were subjected to SDS PAGE followed by western blot with Catalog No:117097(BCL2L12 Antibody) at dilution of 1:1000

Immunohistochemistry of paraffin-embedded human breast cancer slide using Catalog No:117097(BCL2L12 Antibody) at dilution of 1:50

Immunohistochemistry of paraffin-embedded human breast cancer slide using Catalog