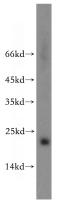

# IHC: 1:20-1:200 Validations

A2780 cells were subjected to SDS PAGE followed by western blot with Catalog No:117096(BCL2L10 antibody) at dilution of 1:200

Immunohistochemical of paraffin-embedded human lung using Catalog No:117096(BCL2L10 antibody) at dilution of 1:50 (under 10x lens)