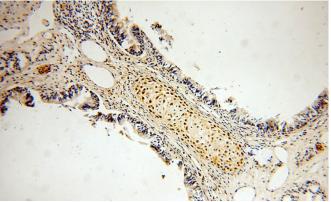

Immunohistochemical of paraffin-embedded human lung using Catalog No:117096(BCL2L10 antibody) at dilution of 1:50 (under 40x lens)