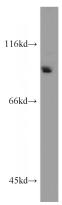

## **BAP1** antibody

Catalog Number: 108419

**Product name** 

BAP1 antibody

**Specificity** 

Human, Mouse; other species not tested.

**Antibody description** 

BAP1 Rabbit Polyclonal antibody. Positive WB detected in A2780 cells, human placenta tissue, mouse ovary tissue. Observed molecular weight by Western-blot: 91 kDa

**Dilutions** 

Recommended Dilution:

WB: 1:200-1:2000

**Validations** 

A2780 cells were subjected to SDS PAGE followed by western blot with Catalog No:108419(BAP1 antibody) at dilution of 1:300