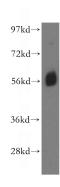

## **BANP** antibody

Catalog Number: 108418

**Product name** 

BANP antibody

**Specificity** 

human, mouse, rat; other species not tested.

**Antibody description** 

BANP Rabbit Polyclonal antibody. Positive WB detected in human kidney tissue, human placenta tissue. Observed molecular weight by Westernblot: 56kd

## **Validations**

human kidney tissue were subjected to SDS PAGE followed by western blot with Catalog No:108418(BANP antibody) at dilution of 1:500