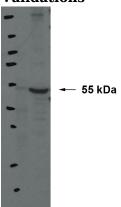

#### **Validations**

WB result of Catalog No:108416 in Rat Kidney from Dr. Richard Gilbert. 55kd is Dimer of BAMBI.

IP Result of anti-BAMBI (IP:Catalog No:108416, 3ug; Detection:Catalog No:108416 1:300) with mouse spleen tissue lysate 4000ug.

# **Antibody description**

BAMBI Rabbit Polyclonal antibody. Positive IP detected in mouse spleen tissue. Positive WB detected in rat Kidney. Observed molecular weight by Western-blot: 55kd