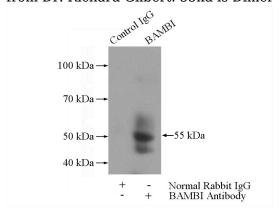

#### **Validations**

WB result of Catalog No:108416 in Rat Kidney from Dr. Richard Gilbert. 55kd is Dimer of BAMBI.

IP Result of anti-BAMBI (IP:Catalog No:108416, 3ug; Detection:Catalog No:108416 1:300) with mouse spleen tissue lysate 4000ug.