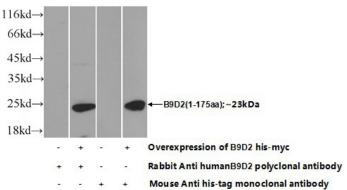

#### **Antibody description**

B9D2 Rabbit Polyclonal antibody. Positive WB detected in Transfected HEK-293 cells.

#### Validations

Transfected HEK-293 cells were subjected to SDS PAGE followed by western blot with Catalog No:108398(B9D2 Antibody) at dilution of 1:700