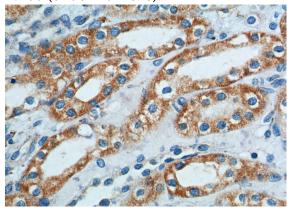

# $B4GALT4\ antibody$

Catalog Number: 108395

No:108395(B4GALT4 Antibody) at dilution of

1:200 (under 40x lens).