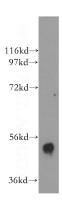

# Antibody description

B4GALT4 Rabbit Polyclonal antibody. Positive WB detected in mouse skeletal muscle tissue, human brain tissue, human kidney tissue, mouse ovary tissue. Positive IHC detected in human kidney tissue. Observed molecular weight by Westernblot: 50 kDa

#### **Validations**

mouse skeletal muscle tissue were subjected to SDS PAGE followed by western blot with Catalog No:108395(B4GALT4 antibody) at dilution of 1:500

Immunohistochemistry of paraffin-embedded human kidney tissue slide using Catalog No:108395(B4GALT4 Antibody) at dilution of 1:200 (under 10x lens).