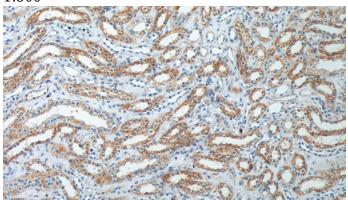

#### **Validations**

mouse skeletal muscle tissue were subjected to SDS PAGE followed by western blot with Catalog No:108395(B4GALT4 antibody) at dilution of 1:500

Immunohistochemistry of paraffin-embedded human kidney tissue slide using Catalog No:108395(B4GALT4 Antibody) at dilution of 1:200 (under 10x lens).

Immunohistochemistry of paraffin-embedded human kidney tissue slide using Catalog