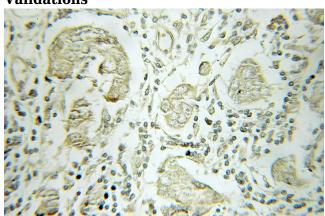

**Dilutions** 

Recommended Dilution:

IHC: 1:20-1:200

**Validations** 

Immunohistochemical of paraffin-embedded human breast cancer using Catalog No:108394(B4GALT3 antibody) at dilution of 1:50 (under 10x lens)