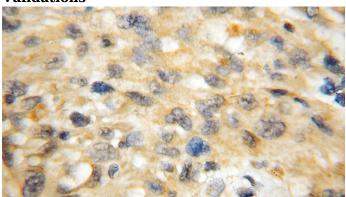

**Dilutions** 

Recommended Dilution:

IHC: 1:20-1:200

**Validations** 

Immunohistochemical of paraffin-embedded human gliomas using Catalog No:108389(BCL11A antibody) at dilution of 1:50 (under 10x lens)