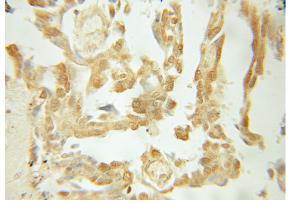

# Antibody description

BCL10 Rabbit Polyclonal antibody. Positive WB detected in mouse ovary tissue, human ovary cancer. Positive IHC detected in human lung cancer. Observed molecular weight by Westernblot: 32kd

#### Validations

mouse ovary tissue were subjected to SDS PAGE followed by western blot with Catalog No:108387(BCL10 antibody) at dilution of 1:500

Immunohistochemical of paraffin-embedded human lung cancer using Catalog No:108387(BCL10 antibody) at dilution of 1:50 (under 40x lens)