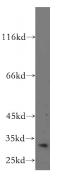

# Antibody description

BCL10 Rabbit Polyclonal antibody. Positive WB detected in mouse ovary tissue, human ovary cancer. Positive IHC detected in human lung cancer. Observed molecular weight by Westernblot: 32kd

#### Validations

mouse ovary tissue were subjected to SDS PAGE followed by western blot with Catalog No:108387(BCL10 antibody) at dilution of 1:500

Immunohistochemical of paraffin-embedded human lung cancer using Catalog No:108387(BCL10 antibody) at dilution of 1:50 (under 40x lens)