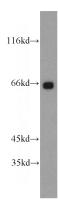

## **Antibody description**

BBS6 Rabbit Polyclonal antibody. Positive IF detected in hTERT-RPE1 cells. Positive WB detected in mouse testis tissue, mouse brain tissue. Observed molecular weight by Westernblot: 63kd

#### **Validations**

IF result (cytoplasm and the base of cilia stain) of anti-BBS6 (Catalog No:108373; 1:50) with hTERT-RPE1 cell (MeOH fixed) by Dr. Moshe Kim.

mouse testis tissue were subjected to SDS PAGE followed by western blot with Catalog No:108373(BBS6 antibody) at dilution of 1:600