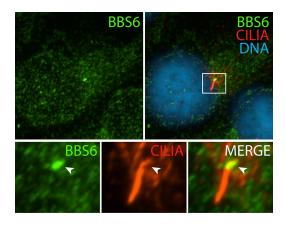

## **Antibody description**

BBS6 Rabbit Polyclonal antibody. Positive IF detected in hTERT-RPE1 cells. Positive WB detected in mouse testis tissue, mouse brain tissue. Observed molecular weight by Westernblot: 63kd

#### **Validations**

IF result (cytoplasm and the base of cilia stain) of anti-BBS6 (Catalog No:108373; 1:50) with hTERT-RPE1 cell (MeOH fixed) by Dr. Moshe Kim.

mouse testis tissue were subjected to SDS PAGE followed by western blot with Catalog No:108373(BBS6 antibody) at dilution of 1:600