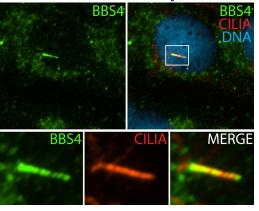

IF result (cytoplasm and the length of cilia cilia stain) of anti-BBS4 (Catalog No:108371; 1:50) with serum-starved hTERT-RPE1 cell (MeOH fixed) by Dr. Moshe Kim.

Immunohistochemical of paraffin-embedded