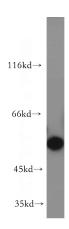

**Dilutions** 

Recommended Dilution:

WB: 1:200-1:2000

IHC: 1:20-1:200

IF: 1:20-1:200

**Validations** 

HEK-293 cells were subjected to SDS PAGE followed by western blot with Catalog No:108371(BBS4 antibody) at dilution of 1:500