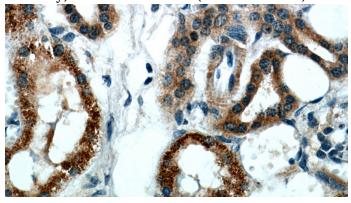

## **BBS4** antibody

Catalog Number: 108371

human kidney using Catalog No:108371(BBS4 antibody) at dilution of 1:50 (under 10x lens)

Immunohistochemical of paraffin-embedded human kidney using Catalog No:108371(BBS4 antibody) at dilution of 1:50 (under 40x lens)