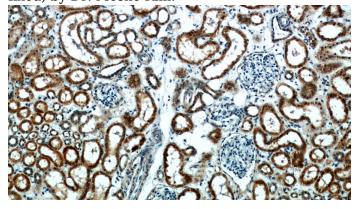

IF result (cytoplasm and the length of cilia cilia stain) of anti-BBS4 (Catalog No:108371; 1:50) with serum-starved hTERT-RPE1 cell (MeOH fixed) by Dr. Moshe Kim.

Immunohistochemical of paraffin-embedded

## **BBS4** antibody

Catalog Number: 108371

human kidney using Catalog No:108371(BBS4 antibody) at dilution of 1:50 (under 10x lens)

Immunohistochemical of paraffin-embedded human kidney using Catalog No:108371(BBS4 antibody) at dilution of 1:50 (under 40x lens)