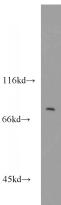

HepG2 cells were subjected to SDS PAGE followed by western blot with Catalog No:108368(BBS10 antibody) at dilution of 1:800