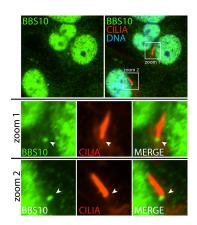

**Dilutions** 

Recommended Dilution:

WB: 1:200-1:2000

IF: 1:20-1:200 **Validations** 

IF result (nuclear and the base of cilia stain) of anti-BBS10 (Catalog No:108368; 1:50) with hTERT-RPE1 cell (PFA fixed) by Dr. Moshe Kim.