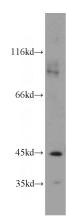

## **Antibody description**

BBOX1 Rabbit Polyclonal antibody. Positive IF detected in HepG2. Positive WB detected in human brain tissue. Observed molecular weight by Western-blot: 45kd

## **Dilutions**

Recommended Dilution:

WB: 1:200-1:2000

IF: 1:10-1:100 **Validations** 

human brain tissue were subjected to SDS PAGE followed by western blot with Catalog No:108366(BBOX1 antibody) at dilution of 1:800