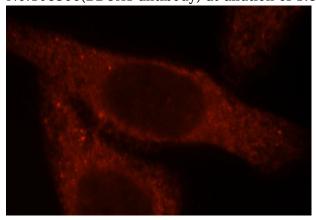

## **Antibody description**

BBOX1 Rabbit Polyclonal antibody. Positive IF detected in HepG2. Positive WB detected in human brain tissue. Observed molecular weight by Western-blot: 45kd

Immunofluorescent analysis of HepG2 cells, using BBOX1 antibody Catalog No:108366 at 1:25 dilution and Rhodamine-labeled goat anti-rabbit IgG (red).