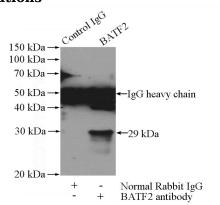

## **Validations**

IP Result of anti-BATF2 (IP:Catalog No:108363, 3ug; Detection:Catalog No:108363 1:300) with HeLa cells lysate 1200ug.