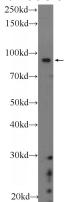

## **BARD1** antibody

Catalog Number: 108358

**Product name** 

BARD1 antibody

**Specificity** 

Human; other species not tested.

**Antibody description** 

BARD1 Rabbit Polyclonal antibody. Positive WB detected in SH-SY5Y cells. Observed molecular weight by Western-blot: 90-100 kDa

## **Validations**

SH-SY5Y cells were subjected to SDS PAGE followed by western blot with Catalog No:108358(BARD1 Antibody) at dilution of 1:300