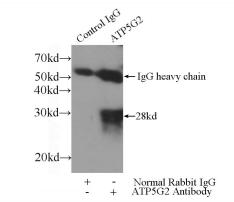

### **Antibody description**

ATP5G2-Specific Rabbit Polyclonal antibody. Positive IP detected in HEK-293 cells. Observed molecular weight by Western-blot: 28 kDa

### Validations

IP Result of anti-ATP5G2-Specific (IP:Catalog No:108354, 3ug; Detection:Catalog No:108354 1:300) with HEK-293 cells lysate 3200ug.