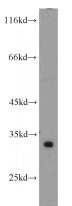

#### **Antibody description**

ATP5C1 Rabbit Polyclonal antibody. Positive WB detected in human skeletal muscle tissue, human heart tissue, mouse brain tissue. Observed molecular weight by Western-blot: 33 kDa

## Validations

human skeletal muscle tissue were subjected to SDS PAGE followed by western blot with Catalog No:108351(ATP5C1 antibody) at dilution of 1:500