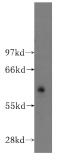

#### Antibody description

ATP1B3 Rabbit Polyclonal antibody. Positive WB detected in human lung tissue. Positive IHC detected in human prostate cancer. Observed molecular weight by Western-blot: 60-64 kDa

#### Dilutions

Recommended Dilution:

WB: 1:200-1:1000

IHC: 1:20-1:200 **Validations** 

human lung tissue were subjected to SDS PAGE followed by western blot with Catalog No:108346(ATP1B3 antibody) at dilution of 1:300