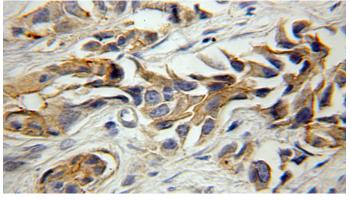

#### Antibody description

ATP1B3 Rabbit Polyclonal antibody. Positive WB detected in human lung tissue. Positive IHC detected in human prostate cancer. Observed molecular weight by Western-blot: 60-64 kDa

Immunohistochemical of paraffin-embedded human prostate cancer using Catalog No:108346(ATP1B3 antibody) at dilution of 1:50 (under 10x lens)