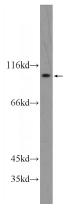

## ATP12A antibody

Catalog Number: 108338

**Product name** 

ATP12A antibody

**Specificity** 

Human; other species not tested.

**Antibody description** 

ATP12A Rabbit Polyclonal antibody. Positive WB detected in HEK-293 cells, A431 cells. Observed molecular weight by Western-blot: 100-110 kDa

**Dilutions** 

Recommended Dilution:

WB: 1:200-1:2000

**Validations** 

HEK-293 cells were subjected to SDS PAGE followed by western blot with Catalog No:108338(ATP12A Antibody) at dilution of 1:500