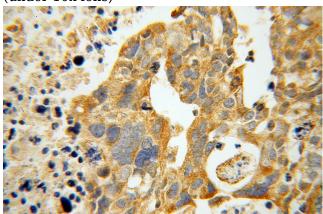

### **Antibody description**

ATP11B Rabbit Polyclonal antibody. Positive IHC detected in human ovary tumor tissue. Observed molecular weight by Western-blot: 12kd

#### **Validations**

Immunohistochemical of paraffin-embedded human ovary tumor using Catalog No:108337(ATP11B antibody) at dilution of 1:100 (under 10x lens)

Immunohistochemical of paraffin-embedded human ovary tumor using Catalog No:108337(ATP11B antibody) at dilution of 1:100 (under 40x lens)