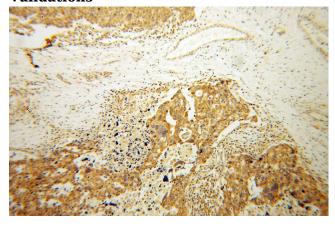

### **Antibody description**

ATP11B Rabbit Polyclonal antibody. Positive IHC detected in human ovary tumor tissue. Observed molecular weight by Western-blot: 12kd

#### **Validations**

Immunohistochemical of paraffin-embedded human ovary tumor using Catalog No:108337(ATP11B antibody) at dilution of 1:100 (under 10x lens)

Immunohistochemical of paraffin-embedded human ovary tumor using Catalog No:108337(ATP11B antibody) at dilution of 1:100 (under 40x lens)