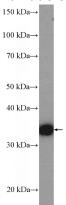

## **ATOH1** antibody

Catalog Number: 108335

Product name

ATOH1 antibody

**Specificity** 

Human, Mouse, Rat; other species not tested.

Antibody description

ATOH1 Rabbit Polyclonal antibody. Positive WB detected in Neuro-2a cells, mouse small intestine tissue. Observed molecular weight by Westernblot: 38kd,45kd

## **Validations**

Neuro-2a cells were subjected to SDS PAGE followed by western blot with Catalog No:108335(ATOH1 Antibody) at dilution of 1:600