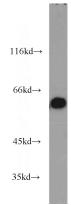

**Dilutions** 

Recommended Dilution:

WB: 1:500-1:5000

**Validations** 

HEK-293 cells were subjected to SDS PAGE followed by western blot with Catalog No:108332(ATL2 antibody) at dilution of 1:1200