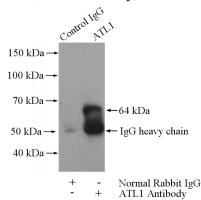

## **Validations**

human brain tissue were subjected to SDS PAGE followed by western blot with Catalog No:108331(ATL1 antibody) at dilution of 1:500

IP Result of anti-ATL1 (IP:Catalog No:108331, 4ug; Detection:Catalog No:108331 1:500) with mouse brain tissue lysate 4000ug.