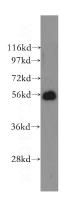

## ATL1 antibody

Catalog Number: 108331

Product name

ATL1 antibody

**Specificity** 

Human, Mouse, Rat; other species not tested.

**Antibody description** 

ATL1 Rabbit Polyclonal antibody. Positive WB detected in human brain tissue, human cerebellum tissue. Positive IP detected in mouse brain tissue. Observed molecular weight by Western-blot: 55 kDa

## **Validations**

human brain tissue were subjected to SDS PAGE followed by western blot with Catalog No:108331(ATL1 antibody) at dilution of 1:500

IP Result of anti-ATL1 (IP:Catalog No:108331, 4ug; Detection:Catalog No:108331 1:500) with mouse brain tissue lysate 4000ug.