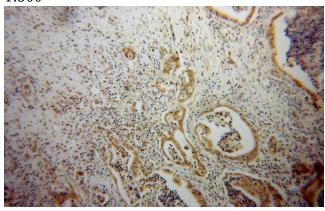

Immunohistochemical of paraffin-embedded human pancreas cancer using Catalog No:108328(ATX3,ATXN3 antibody) at dilution of 1:100 (under 10x lens)