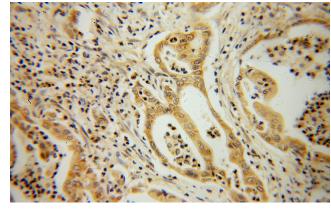

## ATX3,ATXN3 antibody

Catalog Number: 108328

Immunohistochemical of paraffin-embedded human pancreas cancer using Catalog

No:108328(ATX3,ATXN3 antibody) at dilution of 1:100 (under 40x lens)