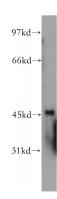

**Dilutions** 

Recommended Dilution:

WB: 1:200-1:2000

IHC: 1:20-1:200

**Validations** 

mouse pancreas tissue were subjected to SDS PAGE followed by western blot with Catalog No:108328(ATX3,ATXN3 antibody) at dilution of 1:500