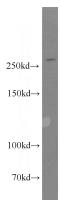

## **ATR antibody**

Catalog Number: 108325

**Product name** 

ATR antibody

**Specificity** 

Human, Mouse, Rat; other species not tested.

**Antibody description** 

ATR Rabbit Polyclonal antibody. Positive WB detected in HeLa cells. Observed molecular weight by Western-blot: 250-290kd

**Dilutions** 

Recommended Dilution:

WB: 1:500-1:5000

**Validations** 

HeLa cells were subjected to SDS PAGE followed by western blot with Catalog No:108325(ATR antibody) at dilution of 1:500