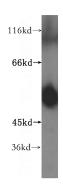

#### **Validations**

human heart tissue were subjected to SDS PAGE followed by western blot with Catalog No:108322(ATPB antibody) at dilution of 1:500

IP Result of anti-ATPB (IP:Catalog No:108322, 3ug; Detection:Catalog No:108322 1:500) with mouse heart tissue lysate 7500ug.