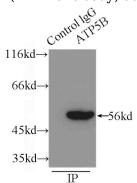

#### **Validations**

human heart tissue were subjected to SDS PAGE followed by western blot with Catalog No:108322(ATPB antibody) at dilution of 1:500

IP Result of anti-ATPB (IP:Catalog No:108322, 3ug; Detection:Catalog No:108322 1:500) with mouse heart tissue lysate 7500ug.