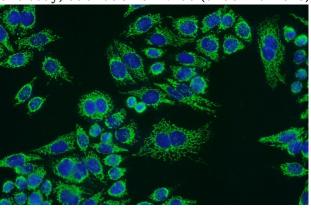

Immunofluorescent analysis of HeLa cells using Catalog No:108322(ATPB Antibody) at dilution of 1:50 and Alexa Fluor 488-congugated AffiniPure Goat Anti-Rabbit IgG(H+L)