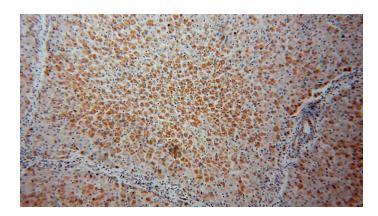

# **ATPB** antibody

Catalog Number: 108322

Immunohistochemical of paraffin-embedded human liver using Catalog No:108322(ATPB antibody) at dilution of 1:100 (under 10x lens)

Immunohistochemical of paraffin-embedded human liver using Catalog No:108322(ATPB antibody) at dilution of 1:100 (under 40x lens)