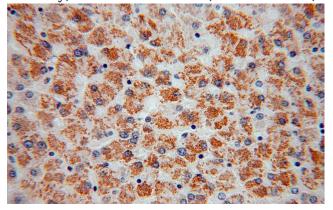

# **ATPB** antibody

Catalog Number: 108322

Immunohistochemical of paraffin-embedded human liver using Catalog No:108322(ATPB antibody) at dilution of 1:100 (under 10x lens)

Immunohistochemical of paraffin-embedded human liver using Catalog No:108322(ATPB antibody) at dilution of 1:100 (under 40x lens)