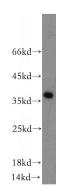

## ATPAF1 antibody

Catalog Number: 108320

Product name

ATPAF1 antibody

**Specificity** 

human, mouse, rat; other species not tested.

**Antibody description** 

ATPAF1 Rabbit Polyclonal antibody. Positive WB detected in human heart tissue, human skeletal muscle tissue, mouse kidney tissue, mouse liver tissue. Observed molecular weight by Westernblot: 36kd

**Dilutions** 

Recommended Dilution:

WB: 1:500-1:5000

**Validations** 

human heart tissue were subjected to SDS PAGE followed by western blot with Catalog No:108320(ATPAF1 antibody) at dilution of 1:500