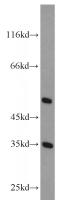

## ATPAF1 antibody

Catalog Number: 108319

**Product name** 

ATPAF1 antibody

**Specificity** 

Human, Mouse, Rat; other species not tested.

**Antibody description** 

ATPAF1 Rabbit Polyclonal antibody. Positive WB detected in L02 cells. Observed molecular weight by Western-blot: 33-35 kDa

**Dilutions** 

Recommended Dilution:

WB: 1:200-1:2000

**Validations** 

L02 cells were subjected to SDS PAGE followed by western blot with Catalog No:108319(ATPAF1 antibody) at dilution of 1:1500