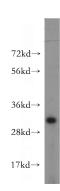

## ATP6V1E2 antibody

Catalog Number: 108312

**Product name** 

ATP6V1E2 antibody

**Specificity** 

Human, Mouse, Rat; other species not tested.

**Antibody description** 

ATP6V1E2 Rabbit Polyclonal antibody. Positive WB detected in mouse brain tissue, MCF7 cells. Observed molecular weight by Western-blot: 31-33kd

**Dilutions** 

**Recommended Dilution:** 

WB: 1:200-1:2000

**Validations** 

mouse brain tissue were subjected to SDS PAGE followed by western blot with Catalog No:108312(ATP6V1E2 antibody) at dilution of 1:400