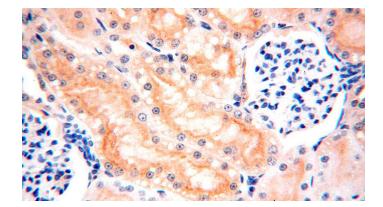

# ATP6V0D1 antibody

Immunohistochemical of paraffin-embedded human kidney using Catalog No:108303(ATP6V0D1 antibody) at dilution of 1:100 (under 40x lens)

IP Result of anti-ATP6V0D1 (IP:Catalog No:108303, 4ug; Detection:Catalog No:108303 1:500) with mouse testis tissue lysate 4800ug.