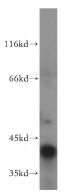

## Validations

mouse testis tissue were subjected to SDS PAGE followed by western blot with Catalog No:108303(ATP6V0D1 antibody) at dilution of 1:800

Immunohistochemical of paraffin-embedded human kidney using Catalog No:108303(ATP6V0D1 antibody) at dilution of 1:100 (under 10x lens)