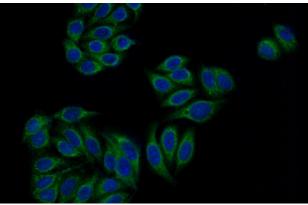

Immunofluorescent analysis of HeLa cells using Catalog No:108303(ATP6V0D1 Antibody) at dilution of 1:50 and Alexa Fluor 488-congugated AffiniPure Goat Anti-Rabbit IgG(H+L)

1X10<sup>6</sup> HeLa cells were stained with 0.2ug ATP6V0D1 antibody (Catalog No:108303, red) and control antibody (blue). Fixed with 90% MeOH blocked with 3% BSA (30 min). Alexa Fluor 488congugated AffiniPure Goat Anti-Rabbit IgG(H+L) with dilution 1:1000.