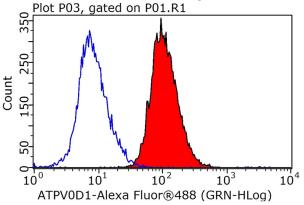

Immunofluorescent analysis of HeLa cells using Catalog No:108303(ATP6V0D1 Antibody) at dilution of 1:50 and Alexa Fluor 488-congugated AffiniPure Goat Anti-Rabbit IgG(H+L)

1X10<sup>6</sup> HeLa cells were stained with 0.2ug ATP6V0D1 antibody (Catalog No:108303, red) and control antibody (blue). Fixed with 90% MeOH blocked with 3% BSA (30 min). Alexa Fluor 488congugated AffiniPure Goat Anti-Rabbit IgG(H+L) with dilution 1:1000.