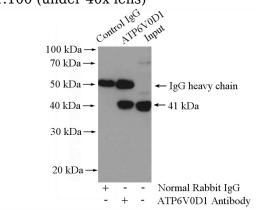

# ATP6V0D1 antibody

Immunohistochemical of paraffin-embedded human kidney using Catalog No:108303(ATP6V0D1 antibody) at dilution of 1:100 (under 40x lens)

IP Result of anti-ATP6V0D1 (IP:Catalog No:108303, 4ug; Detection:Catalog No:108303 1:500) with mouse testis tissue lysate 4800ug.