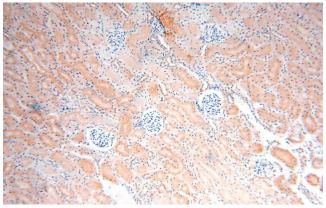

## Validations

mouse testis tissue were subjected to SDS PAGE followed by western blot with Catalog No:108303(ATP6V0D1 antibody) at dilution of 1:800

Immunohistochemical of paraffin-embedded human kidney using Catalog No:108303(ATP6V0D1 antibody) at dilution of 1:100 (under 10x lens)