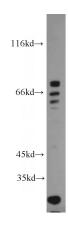

**Dilutions** 

Recommended Dilution:

WB: 1:200-1:2000

IP: 1:200-1:1000 **Validations** 

MCF7 cells were subjected to SDS PAGE followed by western blot with Catalog No:108291(ATG16L1 antibody) at dilution of 1:1000