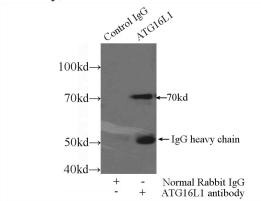

IP Result of anti-ATG16L1 (IP:Catalog No:108291, 4ug; Detection:Catalog No:108291 1:300) with MCF-7 cells lysate 2000ug.