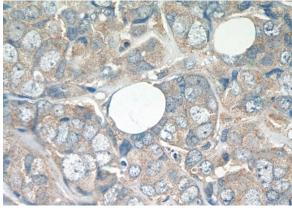

# **Antibody description**

ATF2-Specific Rabbit Polyclonal antibody. Positive WB detected in HeLa cells. Positive IHC detected in human breast cancer tissue. Observed molecular weight by Western-blot: 70kd

Immunohistochemistry of paraffin-embedded human breast cancer tissue slide using Catalog No:108284(ATF2-Specific Antibody) at dilution of 1:50 (under 40x lens)