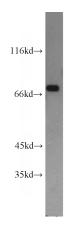

# **Antibody description**

ATF2-Specific Rabbit Polyclonal antibody. Positive WB detected in HeLa cells. Positive IHC detected in human breast cancer tissue. Observed molecular weight by Western-blot: 70kd

#### **Dilutions**

Recommended Dilution:

WB: 1:200-1:2000

IHC: 1:20-1:200 **Validations** 

HeLa cells were subjected to SDS PAGE followed by western blot with Catalog No:108284(ATF2-Specific antibody) at dilution of 1:600