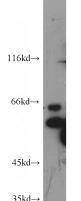

#### **Antibody description**

ATF2 Rabbit Polyclonal antibody. Positive WB detected in HeLa cells, mouse brain tissue. Observed molecular weight by Western-blot: 60kd,64kd

# Validations

HeLa cells were subjected to SDS PAGE followed by western blot with Catalog No:108283(ATF2 antibody) at dilution of 1:500