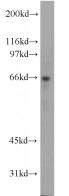

## **Antibody description**

ATE1 Rabbit Polyclonal antibody. Positive WB detected in Jurkat cells, mouse liver tissue. Observed molecular weight by Western-blot: 59-65kd

# Validations

Jurkat cells were subjected to SDS PAGE followed by western blot with Catalog No:108281(ATE1 antibody) at dilution of 1:1000