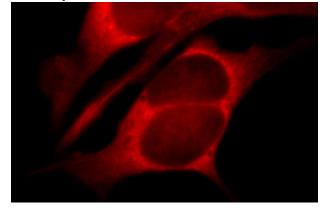

# Ataxin 2 antibody

Catalog Number: 108280

Immunohistochemical of paraffin-embedded human gliomas using Catalog No:108280(ATXN2 antibody) at dilution of 1:50 (under 40x lens)

Immunofluorescent analysis of 293 cells, using ATXN2 antibody Catalog No:108280 at 1:25 dilution and Rhodamine-labeled goat anti-rabbit