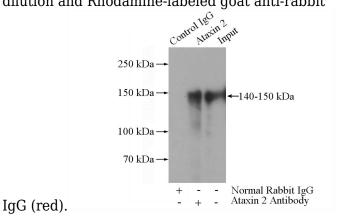

IP Result of anti-Ataxin 2 (IP:Catalog No:108280, 4ug; Detection:Catalog No:108280 1:1000) with HEK-293 cells lysate 1200ug.