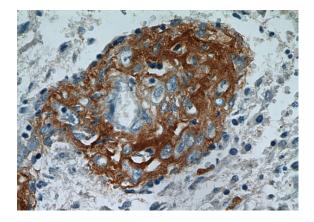

# Ataxin 2 antibody

Catalog Number: 108280

Immunohistochemical of paraffin-embedded human gliomas using Catalog No:108280(ATXN2 antibody) at dilution of 1:50 (under 40x lens)

Immunofluorescent analysis of 293 cells, using ATXN2 antibody Catalog No:108280 at 1:25 dilution and Rhodamine-labeled goat anti-rabbit