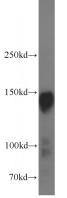

# Validations

HeLa cells were subjected to SDS PAGE followed by western blot with Catalog No:108280(ATXN2 antibody) at dilution of 1:1000

Immunohistochemical of paraffin-embedded human gliomas using Catalog No:108280(ATXN2 antibody) at dilution of 1:50 (under 10x lens)