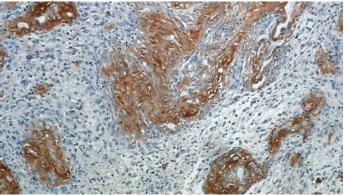

# Validations

HeLa cells were subjected to SDS PAGE followed by western blot with Catalog No:108280(ATXN2 antibody) at dilution of 1:1000

Immunohistochemical of paraffin-embedded human gliomas using Catalog No:108280(ATXN2 antibody) at dilution of 1:50 (under 10x lens)