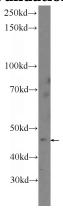

## **ASTL** antibody

Catalog Number: 108272

**Product name** 

**ASTL** antibody

**Specificity** 

Human; other species not tested.

**Antibody description** 

ASTL Rabbit Polyclonal antibody. Positive WB detected in HEK-293 cells. Observed molecular weight by Western-blot: 43 kDa

## **Validations**

HEK-293 cells were subjected to SDS PAGE followed by western blot with Catalog No:108272(ASTL Antibody) at dilution of 1:300