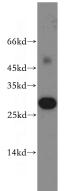

### Antibody description

ASPRV1 Rabbit Polyclonal antibody. Positive WB detected in mouse skin tissue. Observed molecular weight by Western-blot: 28kd,37kd

## Validations

mouse skin tissue were subjected to SDS PAGE followed by western blot with Catalog No:108269(ASPRV1 antibody) at dilution of 1:300