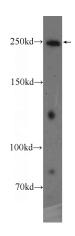

**Dilutions** 

Recommended Dilution:

WB: 1:200-1:2000

IHC: 1:20-1:200

IF: 1:20-1:200

**Validations** 

PC-3 cells were subjected to SDS PAGE followed by western blot with Catalog No:108264(ARHGAP21 Antibody) at dilution of 1:600