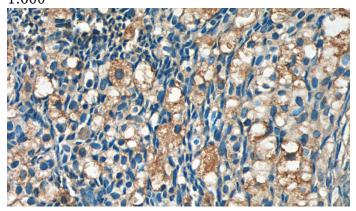

Immunohistochemistry of paraffin-embedded human ovary tissue slide using Catalog No:108264(ARHGAP21 Antibody) at dilution of 1:50 (under 40x lens)