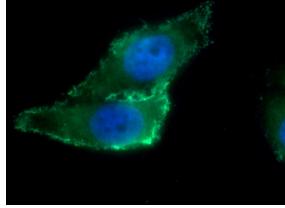

## ARHGAP21 antibody

Catalog Number: 108264

Immunofluorescent analysis of HepG2 cells using Catalog No:108264(ARHGAP21 Antibody) at

dilution of 1:50 and Alexa Fluor 488-congugated AffiniPure Goat Anti-Rabbit IgG(H+L)