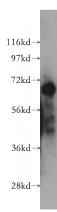

## **Antibody description**

ARHGAP15 Rabbit Polyclonal antibody. Positive WB detected in human liver tissue. Positive IHC detected in human lymphoma. Observed molecular weight by Western-blot: 65-70kd

## **Dilutions**

Recommended Dilution:

WB: 1:500-1:5000

IHC: 1:20-1:200 **Validations** 

human liver tissue were subjected to SDS PAGE followed by western blot with Catalog No:108261(ARHGAP15 antibody) at dilution of 1:500