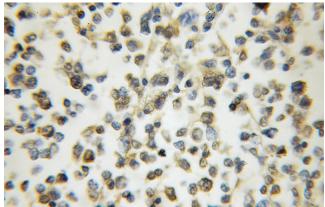

## **Antibody description**

ARHGAP15 Rabbit Polyclonal antibody. Positive WB detected in human liver tissue. Positive IHC detected in human lymphoma. Observed molecular weight by Western-blot: 65-70kd

Immunohistochemical of paraffin-embedded human lymphoma using Catalog No:108261(ARHGAP15 antibody) at dilution of 1:50 (under 10x lens)