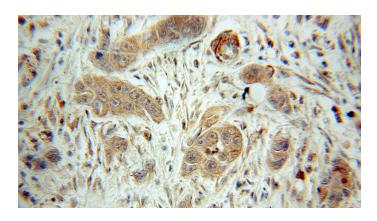

# **Antibody description**

ARHGAP1 Rabbit Polyclonal antibody. Positive IF detected in HeLa cells. Positive IHC detected in human pancreas cancer tissue. Positive WB detected in RAW 264.7 cells, human duodenum tissue, human heart tissue, human pancreas tissue, PC-12 cells. Observed molecular weight by Western-blot: 50 kDa

#### **Validations**

Immunohistochemical of paraffin-embedded human pancreas cancer using Catalog No:108259(ARHGAP1 antibody) at dilution of 1:50

RAW 264.7 cells were subjected to SDS PAGE followed by western blot with Catalog No:108259(ARHGAP1 Antibody) at dilution of 1:600