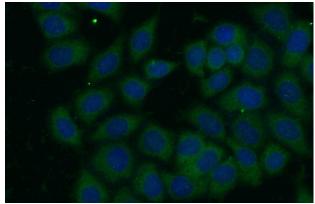

# **Antibody description**

ARHGAP1 Rabbit Polyclonal antibody. Positive IF detected in HeLa cells. Positive IHC detected in human pancreas cancer tissue. Positive WB detected in RAW 264.7 cells, human duodenum tissue, human heart tissue, human pancreas tissue, PC-12 cells. Observed molecular weight by Western-blot: 50 kDa

# **ARHGAP1** antibody

Catalog Number: 108259

Immunofluorescent analysis of (-20oc Ethanol) fixed HeLa cells using Catalog No:108259(ARHGAP1 Antibody) at dilution of

1:100 and Alexa Fluor 488-congugated AffiniPure Goat Anti-Rabbit IgG(H+L)