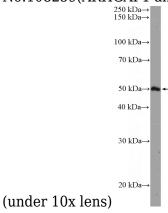

# **Antibody description**

ARHGAP1 Rabbit Polyclonal antibody. Positive IF detected in HeLa cells. Positive IHC detected in human pancreas cancer tissue. Positive WB detected in RAW 264.7 cells, human duodenum tissue, human heart tissue, human pancreas tissue, PC-12 cells. Observed molecular weight by Western-blot: 50 kDa

#### **Validations**

Immunohistochemical of paraffin-embedded human pancreas cancer using Catalog No:108259(ARHGAP1 antibody) at dilution of 1:50

RAW 264.7 cells were subjected to SDS PAGE followed by western blot with Catalog No:108259(ARHGAP1 Antibody) at dilution of 1:600