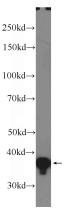

### **Antibody description**

ARH Rabbit Polyclonal antibody. Positive IP detected in HEK-293 cells. Positive WB detected in HeLa cells. Observed molecular weight by Western-blot: 34 kDa

#### IP: 1:500-1:5000 Validations

HeLa cells were subjected to SDS PAGE followed by western blot with Catalog No:108257(LDLRAP1 Antibody) at dilution of 1:1000

IP Result of anti-LDLRAP1 (IP:Catalog No:108257, 4ug; Detection:Catalog No:108257 1:1000) with HEK-293 cells lysate 3000ug.