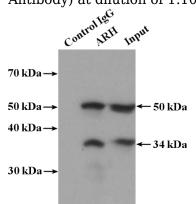

#### IP: 1:500-1:5000 Validations

HeLa cells were subjected to SDS PAGE followed by western blot with Catalog No:108257(LDLRAP1 Antibody) at dilution of 1:1000

IP Result of anti-LDLRAP1 (IP:Catalog No:108257, 4ug; Detection:Catalog No:108257 1:1000) with HEK-293 cells lysate 3000ug.