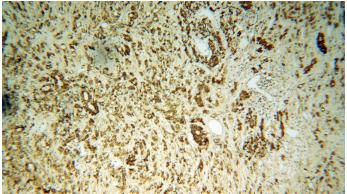

# Validations

HEK-293 cells were subjected to SDS PAGE followed by western blot with Catalog No:108256(ARG2 antibody) at dilution of 1:1000

Immunohistochemical of paraffin-embedded human prostate cancer using Catalog No:108256(ARG2 antibody) at dilution of 1:100 (under 10x lens)

Immunohistochemical of paraffin-embedded human prostate cancer using Catalog No:108256(ARG2 antibody) at dilution of 1:100