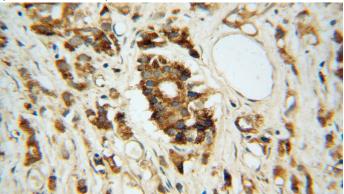

Immunohistochemical of paraffin-embedded human prostate cancer using Catalog No:108256(ARG2 antibody) at dilution of 1:100

# ARG2 antibody

Catalog Number: 108256

(under 40x lens)