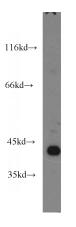

## Antibody description

ARG2 Rabbit Polyclonal antibody. Positive IHC detected in human prostate cancer tissue, human kidney tissue. Positive WB detected in HEK-293 cells, mouse liver tissue, rat liver tissue. Observed molecular weight by Western-blot: 39-42kd

# Validations

HEK-293 cells were subjected to SDS PAGE followed by western blot with Catalog No:108256(ARG2 antibody) at dilution of 1:1000

Immunohistochemical of paraffin-embedded human prostate cancer using Catalog No:108256(ARG2 antibody) at dilution of 1:100 (under 10x lens)