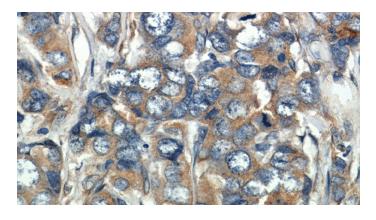

Immunohistochemistry of paraffin-embedded human breast cancer slide using Catalog No:108246(ARF4 Antibody) at dilution of 1:50 (under 10x lens)

Immunohistochemistry of paraffin-embedded human breast cancer slide using Catalog No:108246(ARF4 Antibody) at dilution of 1:50 (under 40x lens)