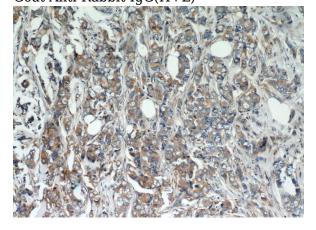

Immunohistochemistry of paraffin-embedded human breast cancer slide using Catalog No:108246(ARF4 Antibody) at dilution of 1:50 (under 10x lens)

Immunohistochemistry of paraffin-embedded human breast cancer slide using Catalog No:108246(ARF4 Antibody) at dilution of 1:50 (under 40x lens)