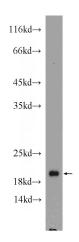

**Dilutions** 

Recommended Dilution:

WB: 1:200-1:2000

IP: 1:200-1:2000

IHC: 1:20-1:200

IF: 1:20-1:200

**Validations** 

mouse brain tissue were subjected to SDS PAGE followed by western blot with Catalog No:108246(ARF4 Antibody) at dilution of 1:800