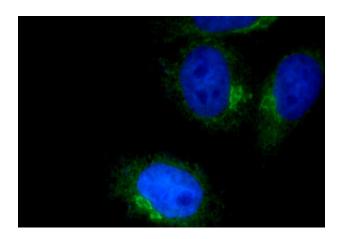

## **ARF4** antibody

Catalog Number: 108246

Immunofluorescent analysis of HepG2 cells using Catalog No:108246(ARF4 Antibody) at dilution of 1:50 and Alexa Fluor 488-congugated AffiniPure Goat Anti-Rabbit IgG(H+L)