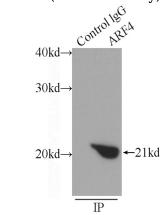

IP Result of anti-ARF4 (IP:Catalog No:108246, 3ug; Detection:Catalog No:108246 1:600) with mouse brain tissue lysate 5200ug.