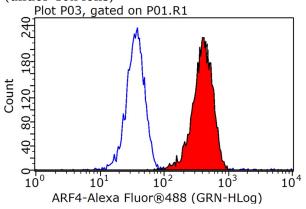

1X10^6 K-562 cells were stained with 0.2ug ARF4 antibody (Catalog No:108246, red) and control antibody (blue). Fixed with 90% MeOH blocked with 3% BSA (30 min). Alexa Fluor 488-congugated AffiniPure Goat Anti-Rabbit IgG(H+L) with dilution 1:1000.