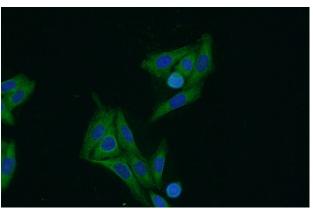

# **ARF3 antibody**

Catalog Number: 108245

Immunohistochemical of paraffin-embedded human pancreas using Catalog No:108245(ARF3 antibody) at dilution of 1:50 (under 40x lens)

Immunofluorescent analysis of HepG2 cells using Catalog No:108245(ARF3 Antibody) at dilution of 1:50 and Alexa Fluor 488-congugated AffiniPure Goat Anti-Rabbit IgG(H+L)