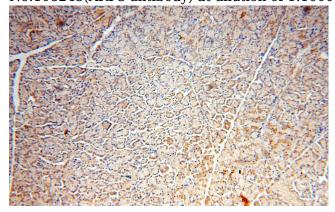

#### **Validations**

mouse brain tissue were subjected to SDS PAGE followed by western blot with Catalog No:108245(ARF3 antibody) at dilution of 1:1000

Immunohistochemical of paraffin-embedded human pancreas using Catalog No:108245(ARF3 antibody) at dilution of 1:50 (under 10x lens)