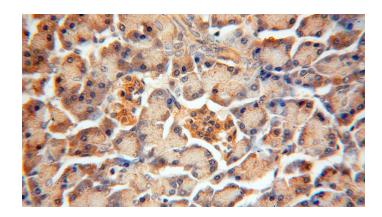

# **ARF3 antibody**

Catalog Number: 108245

Immunohistochemical of paraffin-embedded human pancreas using Catalog No:108245(ARF3 antibody) at dilution of 1:50 (under 40x lens)

Immunofluorescent analysis of HepG2 cells using Catalog No:108245(ARF3 Antibody) at dilution of 1:50 and Alexa Fluor 488-congugated AffiniPure Goat Anti-Rabbit IgG(H+L)