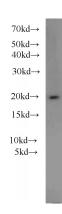

# **Antibody description**

ARF3 Rabbit Polyclonal antibody. Positive WB detected in mouse brain tissue, HeLa cells, HepG2 cells, human brain tissue, mouse cerebellum tissue, Raji cells, rat brain tissue. Positive IF detected in HepG2 cells. Positive IHC detected in human pancreas tissue, human pancreas cancer tissue. Observed molecular weight by Westernblot: 18-20 kDa

#### **Validations**

mouse brain tissue were subjected to SDS PAGE followed by western blot with Catalog No:108245(ARF3 antibody) at dilution of 1:1000

Immunohistochemical of paraffin-embedded human pancreas using Catalog No:108245(ARF3 antibody) at dilution of 1:50 (under 10x lens)