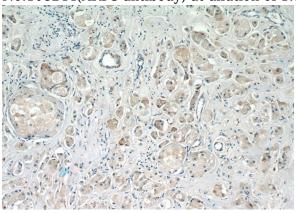

## **Antibody description**

ARF3 Rabbit Polyclonal antibody. Positive IHC detected in human breast cancer tissue. Positive WB detected in mouse brain tissue, rat brain tissue. Observed molecular weight by Westernblot: 18-20 kDa

#### **Validations**

mouse brain tissue were subjected to SDS PAGE followed by western blot with Catalog No:108244(ARF3 antibody) at dilution of 1:800

Immunohistochemistry of paraffin-embedded human breast cancer slide using Catalog No:108244(ARF3 Antibody) at dilution of 1:50 (under 10x lens)