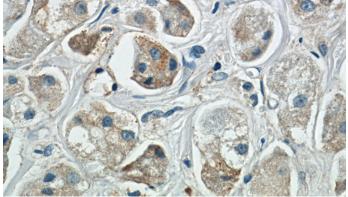

Immunohistochemistry of paraffin-embedded human breast cancer slide using Catalog No:108244(ARF3 Antibody) at dilution of 1:50 (under 40x lens)