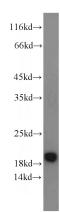

## **Antibody description**

ARF3 Rabbit Polyclonal antibody. Positive IHC detected in human breast cancer tissue. Positive WB detected in mouse brain tissue, rat brain tissue. Observed molecular weight by Westernblot: 18-20 kDa

#### **Validations**

mouse brain tissue were subjected to SDS PAGE followed by western blot with Catalog No:108244(ARF3 antibody) at dilution of 1:800

Immunohistochemistry of paraffin-embedded human breast cancer slide using Catalog No:108244(ARF3 Antibody) at dilution of 1:50 (under 10x lens)