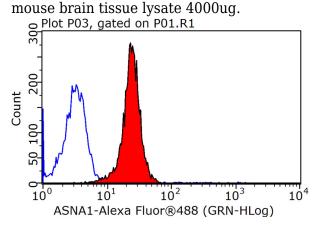

IP Result of anti-ASNA1 (IP:Catalog No:108233, 4ug; Detection:Catalog No:108233 1:1000) with mouse brain tissue lysate 4000ug.

1X10^6 HepG2 cells were stained with 0.2ug ASNA1 antibody (Catalog No:108233, red) and control antibody (blue). Fixed with 90% MeOH blocked with 3% BSA (30 min). Alexa Fluor 488-congugated AffiniPure Goat Anti-Rabbit IgG(H+L) with dilution 1:1500.