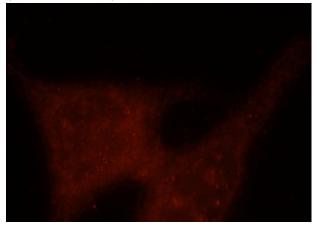

## **ASNA1** antibody

Catalog Number: 108233

Immunohistochemical of paraffin-embedded human lung cancer using Catalog No:108233(ASNA1 antibody) at dilution of 1:50 (under 40x lens)

Immunofluorescent analysis of HepG2 cells, using ASNA1 antibody Catalog No:108233 at 1:25 dilution and Rhodamine-labeled goat anti-rabbit