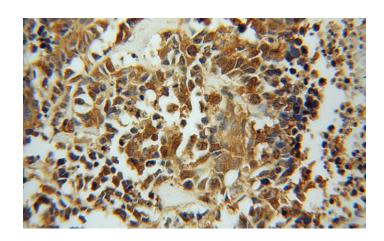

## **ASNA1** antibody

Catalog Number: 108233

Immunohistochemical of paraffin-embedded human lung cancer using Catalog No:108233(ASNA1 antibody) at dilution of 1:50 (under 40x lens)

Immunofluorescent analysis of HepG2 cells, using ASNA1 antibody Catalog No:108233 at 1:25 dilution and Rhodamine-labeled goat anti-rabbit