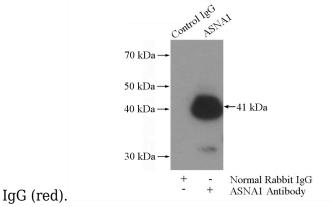

IP Result of anti-ASNA1 (IP:Catalog No:108233, 4ug; Detection:Catalog No:108233 1:1000) with mouse brain tissue lysate 4000ug.

1X10^6 HepG2 cells were stained with 0.2ug ASNA1 antibody (Catalog No:108233, red) and control antibody (blue). Fixed with 90% MeOH blocked with 3% BSA (30 min). Alexa Fluor 488-congugated AffiniPure Goat Anti-Rabbit IgG(H+L) with dilution 1:1500.