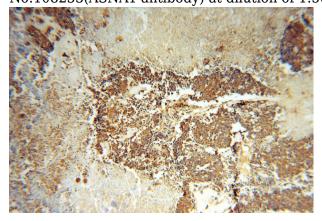

Immunohistochemical of paraffin-embedded human lung cancer using Catalog No:108233(ASNA1 antibody) at dilution of 1:50 (under 10x lens)