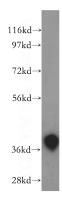

**Dilutions** 

Recommended Dilution:

WB: 1:200-1:2000

IP: 1:500-1:5000

IHC: 1:20-1:200

IF: 1:10-1:100

**Validations** 

human brain tissue were subjected to SDS PAGE followed by western blot with Catalog No:108233(ASNA1 antibody) at dilution of 1:500