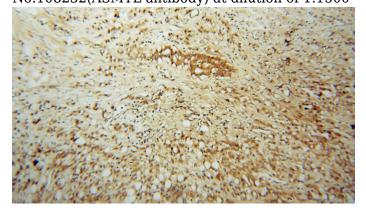

Immunohistochemical of paraffin-embedded human prostate cancer using Catalog No:108232(ASMTL antibody) at dilution of 1:100 (under 10x lens)

Immunohistochemical of paraffin-embedded