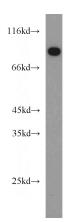

**Dilutions** 

Recommended Dilution:

WB: 1:500-1:5000

IHC: 1:20-1:200

IF: 1:20-1:200

**Validations** 

human testis tissue were subjected to SDS PAGE followed by western blot with Catalog No:108232(ASMTL antibody) at dilution of 1:1500