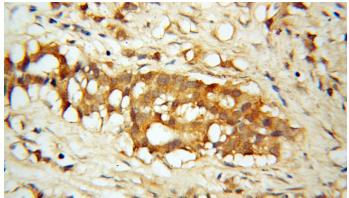

Immunohistochemical of paraffin-embedded human prostate cancer using Catalog No:108232(ASMTL antibody) at dilution of 1:100 (under 10x lens)

Immunohistochemical of paraffin-embedded

## **ASMTL** antibody

Catalog Number: 108232

human prostate cancer using Catalog No:108232(ASMTL antibody) at dilution of 1:100 (under 40x lens)

Immunofluorescent analysis of A549 cells using Catalog No:108232(ASMTL Antibody) at dilution of 1:50 and Alexa Fluor 488-congugated AffiniPure Goat Anti-Rabbit IgG(H+L)