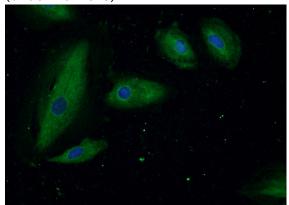

## **ASMTL** antibody

Catalog Number: 108232

human prostate cancer using Catalog No:108232(ASMTL antibody) at dilution of 1:100 (under 40x lens)

Immunofluorescent analysis of A549 cells using Catalog No:108232(ASMTL Antibody) at dilution of 1:50 and Alexa Fluor 488-congugated AffiniPure Goat Anti-Rabbit IgG(H+L)